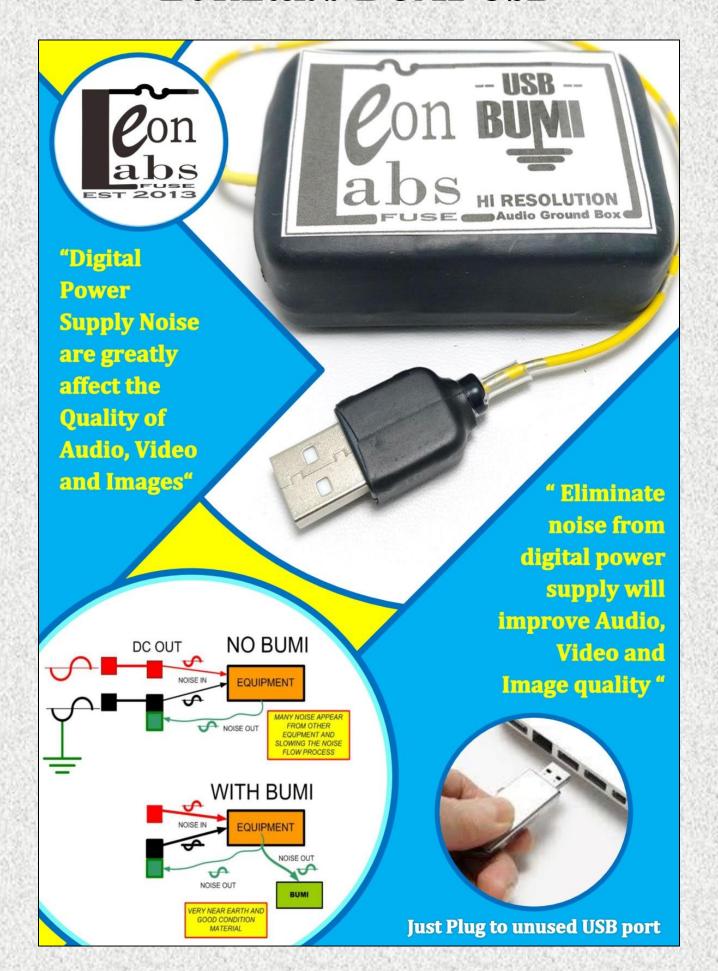

Amperes
- 70 Amperes
- 80 Amperes
- 100 Amperes

#### **EonLabs Fuses Mini ANL**







- 20 Amperes
- 30 Amperes
- 40 Amperes
- 50 Amperes
- 60 Amperes
- 80 Amperes
- 100 Amperes
- 150 Amperes
- 200 Amperes

## **EonLabs Fuses ATO type**







- 5 Amperes
- 7.5 Amperes
- 10 Amperes
- 15 Amperes
- 20 Amperes
- 25 Amperes
- 30 Amperes
- 40 Amperes

#### **EonLabs Fuses ATM**







- 5 Amperes
- 7.5 Amperes
- 10 Amperes
- 15 Amperes
- 20 Amperes
- 25 Amperes
- 30 Amperes

# EonLabs Fuses Low Profile ATM









- . Fuse Rating:
- 5 Amperes
- 7.5 Amperes
- 10 Amperes
- 15 Amperes
- 20 Amperes
- 25 Amperes
- 30 Amperes

#### **EonLabs BUMI**





#### **EonLabs Bumi Head Unit**





#### **EonLabs BUMI Power and Proc**





#### **EonLabs BUMI HDMI**





**新** 

#### **EonLabs BUMI USB**



#### **Eonlabs BUMI MINI**







Installation of BUMI Mini In Power Amp

#### **EonLabs Tierra**





AS we know that noise is go from positive side of DC current to negative side of DC

Its need Long Run to noise to return to Negative pole in the battery
This noise here is the noise from switching or other interfence
from other DC equipment in car



The Noise That's appear from other Equipment like ECU etc are drain to the TIERRA that's work as nearest Real Ground.

The Result is more cleaner Sound, powerfull Dinamic, darker Background and realistic Imaging, more Information from your system

#### **EonLabs Tierra**





Installation of Tierra In Car Battery Negative Pole



Installation of Tierra in Ground Block



Installation of Tierra in Home Audio

#### **EonLabs Tierra Mini**