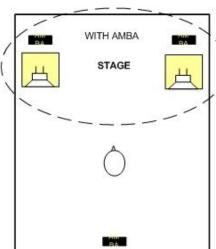

#### -AMBA-

Go to the next Level Audio Performance,

Give your Audio/Car Audio system a huge increase. With AMBA 3 sets system you will get wider listening room , more energy and more information of the recording.

Give the Performer on your software more size , precision , location and more depth so you can easily locate musician in the stage