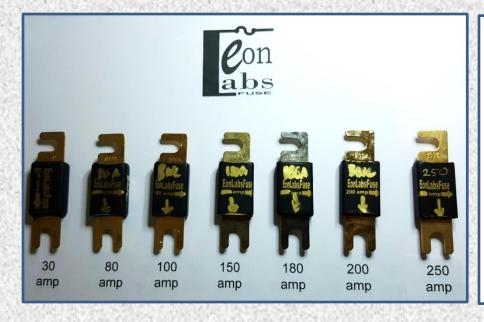

#### **EonLabs Fuses ANL**

- 30 Amperes
- 50 Amperes
- 80 Amperes
- 100 Amperes
- 150 Amperes
- 200 Amperes
- 250 Amperes