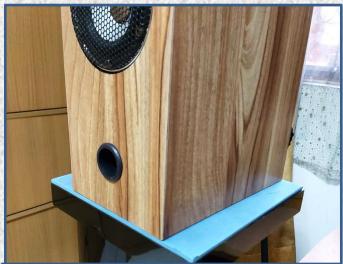

#### **Eonlabs Rubber Audio**

In Home Audio people ussually use Spike to eliminate rumble of box speaker that will be ruin the sound.

In car we cant use that spike because it will ruin the car.

Introducing Rubber Audio which work like spike in home audio , its eliminates the rumble distortion so the speaker can sound what its must be.

the result more clean bass, clean midrange and tweeter.

Installation of Rubber Audio in Home Audio

Installation of Rubber Audio in Car Audio