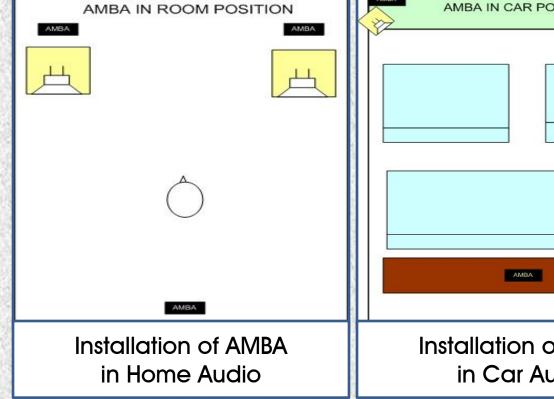

#### -AMBA-

Go to the next Level Audio Performance,

Give your Audio/Car Audio system a huge increase. With AMBA 3 sets system you will get wider listening room , more energy and more information of the recording.

Give the Performer on your software more size , precision , location and more depth so you can easily locate musician in the stage