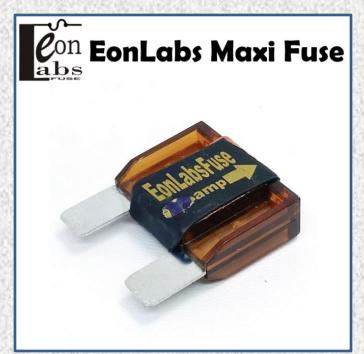

#### **EonLabs MaxiFuse**

- 20 Amperes
- 40 Amperes
- 60 Amperes
- 70 Amperes
- 80 Amperes
- 100 Amperes