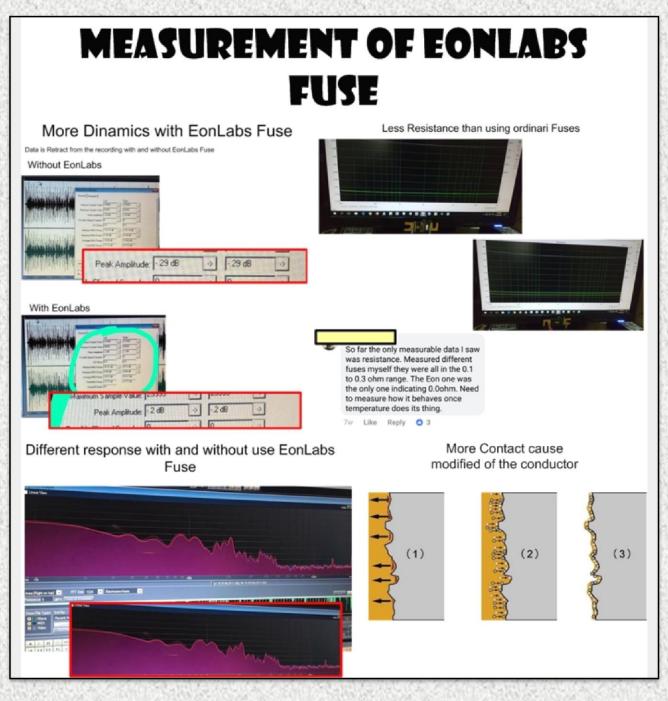

est unlike replace other equipment.

Replace the fuse with a fuse oem upgrade will add audio quality and car performance of the car

Replace the fuse with wire may increase performance but the safety factor is reduced drastically fuse eonlabs using the original rating of the fuse factory-tested so that the safety factor can still be retained

Many people believe that fuse is just a fuse, yes thats absolutely correct. Eon fuse in addition to maintaining the safety fuse from the fuse itself also adds functionality filter EMI / RFI / MDI and more so that the electrical signal from the battery to the audio system and electric cars are cleaner from outside dirty noise. This dirty noise will degrade the overal Sound Quality.

## Measurement of Eon Labs Fuse by Studio Recording at South America



## **EonLabs Fuses Type**

#### **EonLabs Fuses MK11**

#### **EonLabs Fuses SGO**



EonLabs Fuse mk 11

After 20 years of research After 6 years of production

After 2.5 years from last mk 10

Now all EonLabs Fuse production standard is MK 11.

difference from MK 10 is rather huge, in mk 1 to 10 we are research for the inner filter / maximixer of the filter inside the fuse, for this mk 11 yes indeed we are use same indregient of the filter but the construction of the fuse are different, it look like same as before but the structure of the fuse inside are different,

the result is more focus in sound , the instrument of the music are dead stable .

more fast to breakin

more clean sound , because adding cage filter to the fuse , the outside noise is more rejected by this mk 11.

more pr