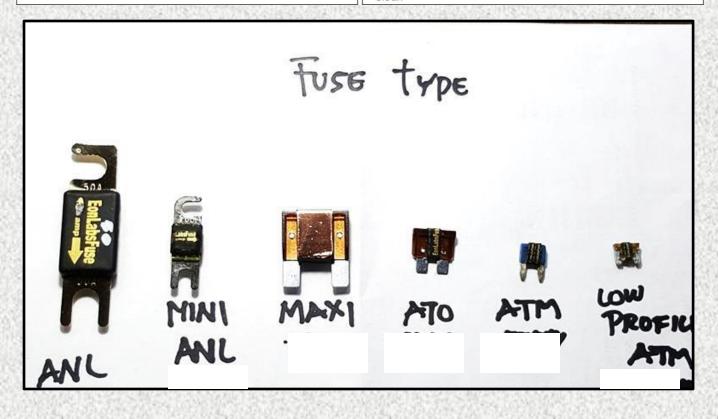

## **EonLabs Fuses Type**

#### **EonLabs Fuses ANL**

- 30 Amperes
- 50 Amperes
- 80 Amperes
- 100 Amperes
- 150 Amperes
- 200 Amperes
- 250 Amperes

#### **EonLabs MaxiFuse**

- 20 Amperes
- 40 Amperes
- 60 Amperes
- 70 Amperes
- 80 Amperes
- 100 Amperes

#### **EonLabs Fuses Mini ANL**

- 20 Amperes
- 30 Amperes
- 40 Amperes
- 50 Amperes
- 60 Amperes
- 80 Amperes
- 100 Amperes
- 150 Amperes
- 200 Amperes

## **EonLabs Fuses ATO type**

- 5 Amperes
- 7.5 Amperes
- 10 Amperes
- 15 Amperes
- 20 Amperes
- 25 Amperes
- 30 Amperes
- 40 Amperes

#### **EonLabs Fuses ATM**

- 5 Amperes
- 7.5 Amperes
- 10 Amperes
- 15 Amperes
- 20 Amperes
- 25 Amperes
- 30 Amperes

# EonLabs Fuses Low Profile ATM

- . Fuse Rating:
- 5 Amperes
- 7.5 Amperes
- 10 Amperes
- 15 Amperes
- 20 Amperes
- 25 Amperes
- 30 Amperes