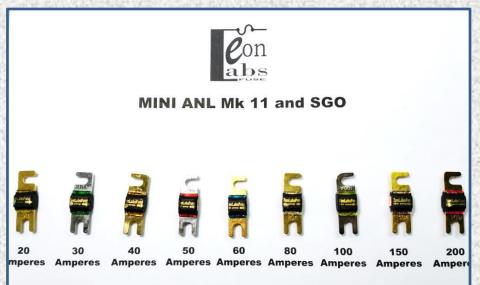

#### **EonLabs Fuses Mini ANL**

- 20 Amperes
- 30 Amperes
- 40 Amperes
- 50 Amperes
- 60 Amperes
- 80 Amperes
- 100 Amperes
- 150 Amperes
- 200 Amperes