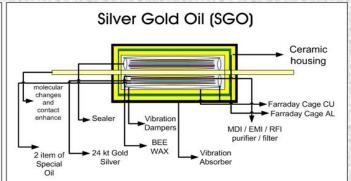

#### **EonLabs Fuses SGO**

EonLabs Fuse mk 11

After 20 years of research After 6 years of production

After 2.5 years from last mk 10

Now all EonLabs Fuse production standard is MK 11.

difference from MK 10 is rather huge, in mk 1 to 10 we are research for the inner filter / maximixer of the filter inside the fuse, for this mk 11 yes indeed we are use same indregient of the filter but the construction of the fuse are different, it look like same as before but the structure of the fuse inside are different,

more pronounces , the artikulate of the singer is more real , is like they sing in different level  $\,$ 

Same as MK11 but the indregient is add Pure Gold and Silver plus more Cage Filter noise protection from outside noise

The : Result more Accurate sound and wider sound stage , more Clean  $\,$ 