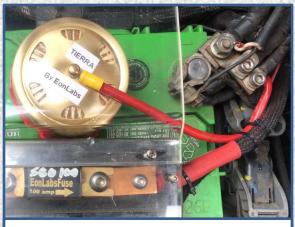

#### **EonLabs Tierra**

Installation of Tierra In Car Battery Negative Pole

Installation of Tierra in Ground Block

Installation of Tierra in Home Audio