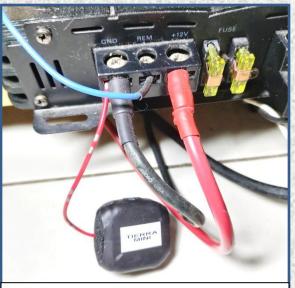

### **Eonlabs BUMI MINI**







Installation of BUMI Mini In Power Amp

#### **EonLabs Tierra**





AS we know that noise is go from positive side of DC current to negative side of DC

Its need Long Run to noise to return to Negative pole in the battery
This noise here is the noise from switching or other interfence
from other DC equipment in car



The Noise That's appear from other Equipment like ECU etc are drain to the TIERRA that's work as nearest Real Ground.

The Result is more cleaner Sound, powerfull Dinamic, darker Background and realistic Imaging, more Information from your system

#### **EonLabs Tierra**





Installation of Tierra In Car Battery Negative Pole



Installation of Tierra in Ground Block



Installation of Tierra in Home Audio

#### **EonLabs Tierra Mini**







Installation of Tierra Mini in Power AMP

#### **EonLabs Fokus**



## Føkus

**Speaker Correction Module** 



In audio, signals travel virtually without distortion through the electronic circuitry to the output terminals, But once the signal starts traveling beyond the output terminals and through the speaker wires, it encounters load resistance, producing a ringing, high-frequency distortion. EonLabs Focus Speaker Corection Modules remove this harsh noise forever. Simply by connecting the appropriate EonLabs Focus device to your loudspeaker input, noise just disappears, and sound you didn't know was there springs to vivid life. Music becomes more cleanly delineated, right down to the least nasal and metallic vocal, giving the sweetest, clearest signal you've ever experienced. And most