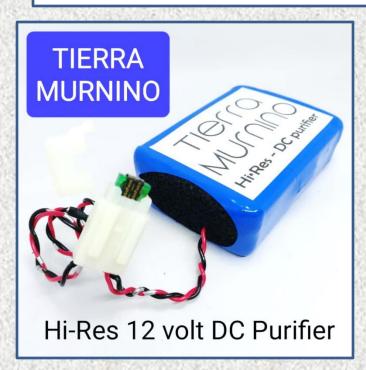

#### Tierra Murnino

Clean DC Current is essential to have Good Audio performance, Tierra Murnino is came for That, its have almost 2 Farads of DC Filter and some circuit to maintenance the original tone of the Sound, beside that Tierra Murnino have Tierra inside, so the positive side of DC electricity and Negative side are both cleaned.