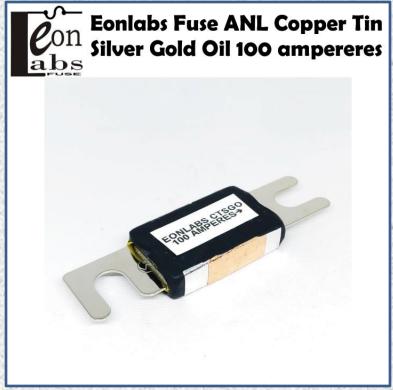

e inside are different ,

the result is more focus in sound , the instrument of the music are dead stable , more fast to breakin

more clean sound , because adding cage filter to the fuse , the outside noise is more rejected by this mk 11.

more pronounces , the artikulate of the singer is more real , is like they sing in different level  $\,$ 

Same as MK11 but the indregient is add Pure Gold and Silver plus more Cage Filter noise protection from outside noise

The : Result more Accurate sound and wider sound stage , more Clean  $\,$ 



#### **EonLabs Fuses ANL**











- 30 Amperes
- 50 Amperes
- 80 Amperes
- 100 Amperes
- 150 Amperes
- 200 Amperes
- 250 Amperes

# EonLabs Fuses ANL Copper Silver Gold Oil 100 Amperes



#### EonLabs Fuses ANL Copper Tin Silver Gold Oil 100 Amperes



#### **EonLabs MaxiFuse**







- 20 Amperes
- 40 Amperes
- 60 Amperes
- 70 Amperes
- 80 Amperes
- 100 Amperes

#### **EonLabs Fuses Mini ANL**







- 20 Amperes
- 30 Amperes
- 40 Amperes
- 50 Amperes
- 60 Amperes
- 80 Amperes
- 100 Amperes
- 150 Amperes
- 200 Amperes

## **EonLabs Fuses ATO type**







- 5 Amperes
- 7.5 Amperes
- 10 Amperes
- 15 Amperes
- 20 Amperes
- 25 Amperes
- 30 Amperes
- 40 Amperes

#### **EonLabs Fuses ATM**







- 5 Amperes
- 7.5 Amperes
- 10 Amperes
- 15 Amperes
- 20 Amperes
- 25 Amperes
- 30 Amperes

# EonLabs Fuses Low Profile ATM









- . Fuse Rating:
- 5 Amperes
- 7.5 Amperes
- 10 Amperes
- 15 Amperes
- 20 Amperes
- 25 Amperes
- 30 Amperes

#### **EonLabs BUMI**





#### **EonLabs Bumi Head Unit**





#### **EonLabs BUMI Power and Proc**





#