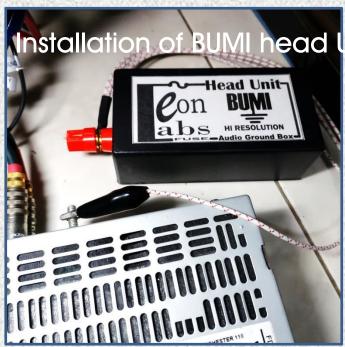

ANL Copper Tin Silver Gold Oil 100 Amperes



#### **EonLabs MaxiFuse**







- 20 Amperes
- 40 Amperes
- 60 Amperes
- 70 Amperes
- 80 Amperes
- 100 Amperes

#### **EonLabs Fuses Mini ANL**







- 20 Amperes
- 30 Amperes
- 40 Amperes
- 50 Amperes
- 60 Amperes
- 80 Amperes
- 100 Amperes
- 150 Amperes
- 200 Amperes

## **EonLabs Fuses ATO type**







- 5 Amperes
- 7.5 Amperes
- 10 Amperes
- 15 Amperes
- 20 Amperes
- 25 Amperes
- 30 Amperes
- 40 Amperes

#### **EonLabs Fuses ATM**







- 5 Amperes
- 7.5 Amperes
- 10 Amperes
- 15 Amperes
- 20 Amperes
- 25 Amperes
- 30 Amperes

# EonLabs Fuses Low Profile ATM









- . Fuse Rating:
- 5 Amperes
- 7.5 Amperes
- 10 Amperes
- 15 Amperes
- 20 Amperes
- 25 Amperes
- 30 Amperes

#### **EonLabs BUMI**





#### **EonLabs Bumi Head Unit**





#### **EonLabs BUMI Power and Proc**





#### **EonLabs BUMI HDMI**





**新** 

#### **EonLabs BUMI USB**



#### **Eonlabs BUMI MINI**







Installation of BUMI Mini In Power Amp

#### **EonLabs Tierra**





AS we know that noise is go from positive side of DC current to negative side of DC

Its need Long Run to noise to return to Negative pole in the battery
This noise here is the noise from switching or other interfence
from other DC equipment in car



The Noise That's appear from other Equipment like ECU etc are drain to the TIERRA that's work as nearest Real Ground.

The Result is more cleaner Sound, powerfull Dinamic, darker Background and realistic Imaging, more Information from your system

#### **EonLabs Tierra**





Installation of Tierra In Car Battery Negative Pole