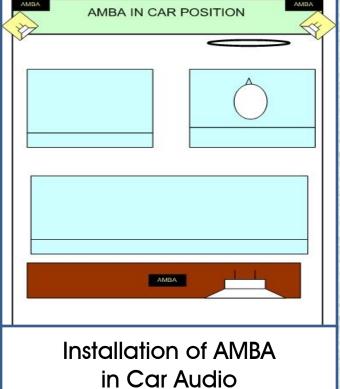

#### **AMBA**

#### -AMBA-

Go to the next Level Audio Performance,

Give your Audio/Car Audio system a huge increase. With AMBA 3 sets system you will get wider listening room , more energy and more information of the recording.

Give the Performer on your software more size , precision , location and more depth so you can easily locate musician in the stage