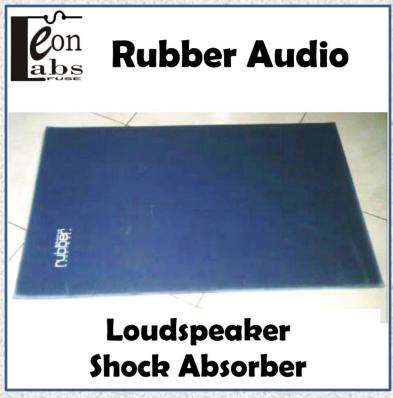

#### **Eonlabs Rubber Audio**

In Home Audio people ussually use Spike to eliminate rumble of box speaker that will be ruin the sound.

In car we cant use that spike because it will ruin the car.

Introducing Rubber Audio which work like spike in home audio , its eliminates the rumble distortion so the speaker can sound what its must be.

the result more clean bass, clean midrange and tweeter.

Installation of Rubber Audio in Home Audio

Installation of Rubber Audio in Car Audio