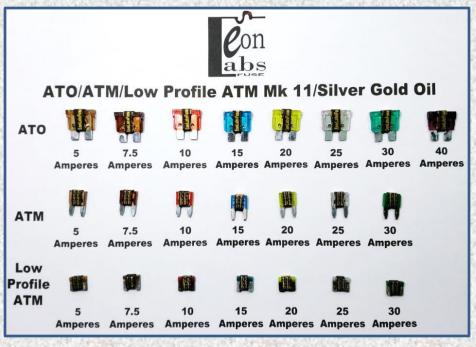

## **EonLabs Fuses ATO type**

- 5 Amperes
- 7.5 Amperes
- 10 Amperes
- 15 Amperes
- 20 Amperes
- 25 Amperes
- 30 Amperes
- 40 Amperes

#### **EonLabs Fuses ATM**

- 5 Amperes
- 7.5 Amperes
- 10 Amperes
- 15 Amperes
- 20 Amperes
- 25 Amperes
- 30 Amperes

# EonLabs Fuses Low Profile ATM

- . Fuse Rating:
- 5 Amperes
- 7.5 Amperes
- 10 Amperes
- 15 Amperes
- 20 Amperes
- 25 Amperes
- 30 Amperes