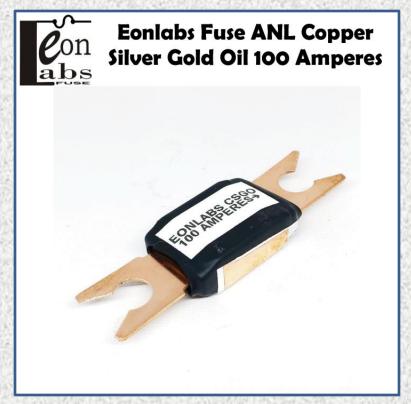

ferent , it look like same as before but the structure of the fuse inside are different ,

the result is more focus in sound , the instrument of the music are dead stable , more fast to breakin

more clean sound , because adding cage filter to the fuse , the outside noise is more rejected by this mk 11.

more pronounces , the artikulate of the singer is more real , is like they sing in different level  $\,$ 

Same as MK11 but the indregient is add Pure Gold and Silver plus more Cage Filter noise protection from outside noise

The : Result more Accurate sound and wider sound stage , more Clean  $\,$ 



#### **EonLabs Fuses ANL**











- 30 Amperes
- 50 Amperes
- 80 Amperes
- 100 Amperes
- 150 Amperes
- 200 Amperes
- 250 Amperes

# EonLabs Fuses ANL Copper Silver Gold Oil 100 Amperes



#### EonLabs Fuses ANL Copper Tin Silver Gold Oil 100 Amperes



#### **EonLabs MaxiFuse**







- 20 Amperes
- 40 Amperes
- 60 Amperes
- 70 Amperes
- 80 Amperes
- 100 Amperes

#### **EonLabs Fuses Mini ANL**







- 20 Amperes
- 30 Amperes
- 40 Amperes
- 50 Amperes
- 60 Amperes
- 80 Amperes
- 100 Amperes
- 150 Amperes
- 200 Amperes

## **EonLabs Fuses ATO type**







- 5 Amperes
- 7.5 Amperes
- 10 Amperes
- 15 Amperes
- 20 Amperes
- 25 Amperes
- 30 Amperes
- 40 Amperes

#### **EonLabs Fuses ATM**







- 5 Amperes
- 7.5 Amperes
- 10 Amperes
- 15 Amperes
- 20 Amperes
- 25 Amperes
- 30 Amperes

# EonLabs Fuses Low Profile ATM









- . Fuse Rating:
- 5 Amperes
- 7.5 Amperes
- 10 Amperes
- 15 Amperes
- 20 Amperes
- 25 Amperes
- 30 Amperes

#### **EonLabs BUMI**





#### **EonLabs