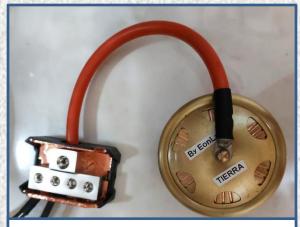

#### **EonLabs Tierra**

Installation of Tierra In Car Battery Negative Pole

Installation of Tierra in Ground Block

Installation of Tierra in Home Audio