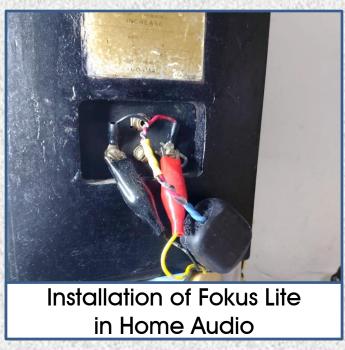

without distortion through the electronic circuitry to the output terminals, But once the signal starts traveling beyond the output terminals and through the speaker wires, it encounters load resistance, producing a ringing, high-frequency distortion. EonLabs Focus Speaker Corection Modules remove this harsh noise forever. Simply by connecting the appropriate EonLabs Focus device to your loudspeaker input, noise just disappears, and sound you didn't know was there springs to vivid life. Music becomes more cleanly delineated, right down to the least nasal and metallic vocal, giving the sweetest, clearest signal you've ever experienced. And most important thing you get is more Rich and Luxury sound like never before .







Installation of Fokus in Home Audio

## **EonLabs Fokus Lite**





#### **AMBA**

#### -AMBA-

Go to the next Level Audio Performance,

Give your Audio/Car Audio system a huge increase. With AMBA 3 sets system you will get wider listening room , more energy and more information of the recording.

Give the Performer on your software more size , precision , location and more depth so you can easily locate musician in the stage











#### **AMBA**







#### Tierra Murnino

Clean DC Current is essential to have Good Audio performance, Tierra Murnino is came for That, its have almost 2 Farads of DC Filter and some circuit to maintenance the original tone of the Sound, beside that Tierra Murnino have Tierra inside, so the positive side of DC electricity and Negative side are both cleaned.





#### **EonLabs TD Acoustics**





#### **Eonlabs Rubber Au