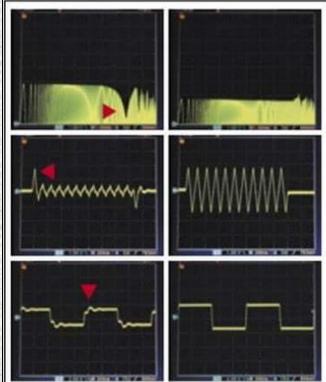

Many people believe that fuse is just a fuse, yes thats absolutely correct. Eon fuse in addition to maintaining the safety fuse from the fuse itself also adds functionality filter EMI / RFI / MDI and more so that the electrical signal from the battery to the audio system and electric cars are cleaner from outside dirty noise. This dirty noise will degrade the overal Sound Quality.

## Measurement of Eon Labs Fuse by Studio Recording at South America