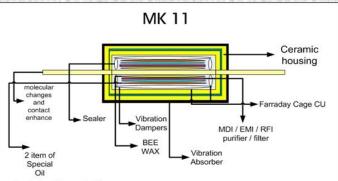

#### **EonLabs Fuses MK11**

#### **EonLabs Fuses SGO**

EonLabs Fuse mk 11

After 20 years of research After 6 years of production

After 2.5 years from last mk 10

Now all EonLabs Fuse production standard is MK 11.

difference from MK 10 is rather huge, in mk 1 to 10 we are research for the inner filter / maximixer of the filter inside the fuse, for this mk 11 yes indeed we are use same indregient of the filter but the construction of the fuse are different, it look like same as before but the structure of the fuse inside are different,