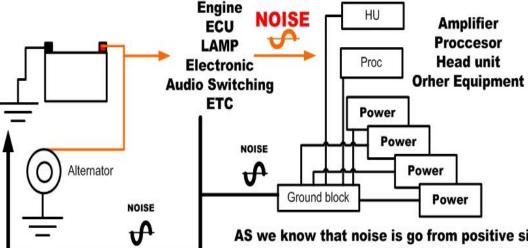

#### **EonLabs Tierra**

AS we know that noise is go from positive side of DC current to negative side of DC

Its need Long Run to noise to return to Negative pole in the battery
This noise here is the noise from switching or other interfence
from other DC equipment in car

The Noise That's appear from other Equipment like ECU etc are drain to the TIERRA that's work as nearest Real Ground.

The Result is more cleaner Sound, powerfull Dinamic, darker Background and realistic Imaging, more Information from your system