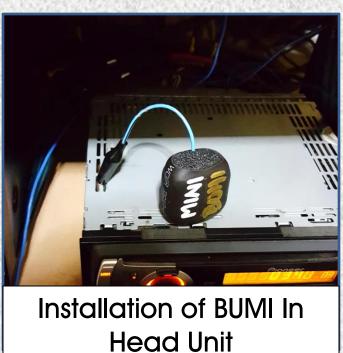

s
- 100 Amperes

#### **EonLabs Fuses Mini ANL**







- 20 Amperes
- 30 Amperes
- 40 Amperes
- 50 Amperes
- 60 Amperes
- 80 Amperes
- 100 Amperes
- 150 Amperes
- 200 Amperes

## **EonLabs Fuses ATO type**







- 5 Amperes
- 7.5 Amperes
- 10 Amperes
- 15 Amperes
- 20 Amperes
- 25 Amperes
- 30 Amperes
- 40 Amperes

#### **EonLabs Fuses ATM**







- 5 Amperes
- 7.5 Amperes
- 10 Amperes
- 15 Amperes
- 20 Amperes
- 25 Amperes
- 30 Amperes

# EonLabs Fuses Low Profile ATM









- . Fuse Rating:
- 5 Amperes
- 7.5 Amperes
- 10 Amperes
- 15 Amperes
- 20 Amperes
- 25 Amperes
- 30 Amperes

#### **EonLabs BUMI**





#### **EonLabs Bumi Head Unit**





#### **EonLabs BUMI Power and Proc**





#### **EonLabs BUMI HDMI**





**新** 

#### **EonLabs BUMI USB**



#### **Eonlabs BUMI MINI**







Installation of BUMI Mini In Power Amp

#### **EonLabs Tierra**





AS we know that noise is go from positive side of DC current to negative side of DC

Its need Long Run to noise to return to Negative pole in the battery
This noise here is the noise from switching or other interfence
from other DC equipment in car



The Noise That's appear from other Equipment like ECU etc are drain to the TIERRA that's work as nearest Real Ground.

The Result is more cleaner Sound, powerfull Dinamic, darker Background and realistic Imaging, more Information from your system

#### **EonLabs Tierra**





Installation of Tierra In Car Battery Negative Pole



Installation of Tierra in Ground Block



Installation of Tierra in Home Audio

#### **EonLabs Tierra Mini**







Installation of Tierra Mini