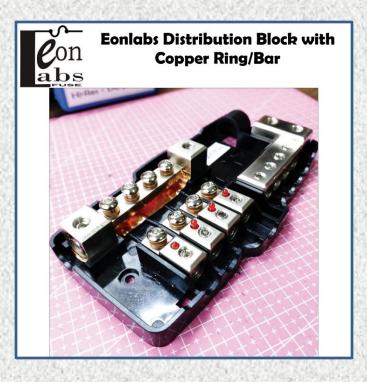

#### **Eonlabs Distribution Block**

Good Distribution Block are important to give all Juice power from the DC electricity, Eonlabs Distribution Block are optimisized with copper bar and ring to enhance contact surface from fuse to all other Equipment