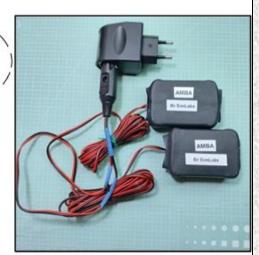

#### **AMBA**

#### -AMBA-

Go to the next Level Audio Performance,

Give your Audio/Car Audio system a huge increase. With AMBA 3 sets system you will get wider listening room , more energy and more information of the recording.

Give the Performer on your software more size , precision , location and more depth so you can easily locate musician in the stage