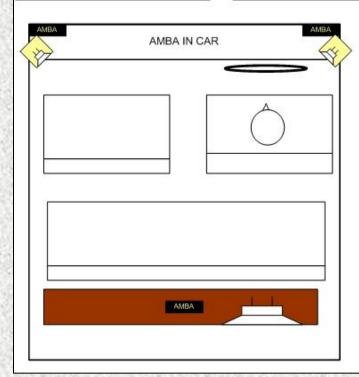

#### -AMBA-

Go to the next Level Audio Performance,

Give your Audio/Car Audio system a huge increase. With AMBA 3 sets system you will get wider listening room , more energy and more information of the recording.

Give the Performer on your software more size , precision , location and more depth so you can easily locate musician in the stage