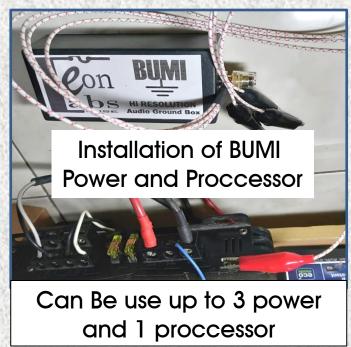

s



#### **EonLabs MaxiFuse**







- 20 Amperes
- 40 Amperes
- 60 Amperes
- 70 Amperes
- 80 Amperes
- 100 Amperes

#### **EonLabs Fuses Mini ANL**







- 20 Amperes
- 30 Amperes
- 40 Amperes
- 50 Amperes
- 60 Amperes
- 80 Amperes
- 100 Amperes
- 150 Amperes
- 200 Amperes

## **EonLabs Fuses ATO type**







- 5 Amperes
- 7.5 Amperes
- 10 Amperes
- 15 Amperes
- 20 Amperes
- 25 Amperes
- 30 Amperes
- 40 Amperes

#### **EonLabs Fuses ATM**







- 5 Amperes
- 7.5 Amperes
- 10 Amperes
- 15 Amperes
- 20 Amperes
- 25 Amperes
- 30 Amperes

# EonLabs Fuses Low Profile ATM









- . Fuse Rating:
- 5 Amperes
- 7.5 Amperes
- 10 Amperes
- 15 Amperes
- 20 Amperes
- 25 Amperes
- 30 Amperes

#### **EonLabs BUMI**





#### **EonLabs Bumi Head Unit**





#### **EonLabs BUMI Power and Proc**





#### **EonLabs BUMI HDMI**





**新** 

#### **EonLabs BUMI USB**



#### **Eonlabs BUMI MINI**







Installation of BUMI Mini In Power Amp

#### **EonLabs Tierra**





AS we know that noise is go from positive side of DC current to negative side of DC

Its need Long Run to noise to return to Negative pole in the battery
This noise here is the noise from switching or other interfence
from other DC equipment in car



The Noise That's appear from other Equipment like ECU etc are drain to the TIERRA that's work as nearest Real Ground.

The Result is more cleaner Sound, powerfull Dinamic, darker Background and realistic Imaging, more Information from your system

#### **EonLabs Tierra**





Installation of Tierra In Car Battery Negative Pole



Installation of Tierra in Ground Block