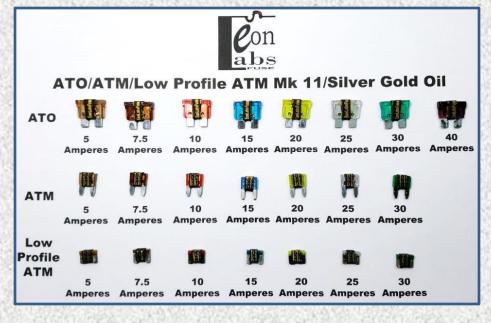

## **EonLabs Fuses ATO type**

- 5 Amperes
- 7.5 Amperes
- 10 Amperes
- 15 Amperes
- 20 Amperes
- 25 Amperes
- 30 Amperes
- 40 Amperes

#### **EonLabs Fuses ATM**

- 5 Amperes
- 7.5 Amperes
- 10 Amperes
- 15 Amperes
- 20 Amperes
- 25 Amperes
- 30 Amperes

# EonLabs Fuses Low Profile ATM

- . Fuse Rating:
- 5 Amperes
- 7.5 Amperes
- 10 Amperes
- 15 Amperes
- 20 Amperes
- 25 Amperes
- 30 Amperes