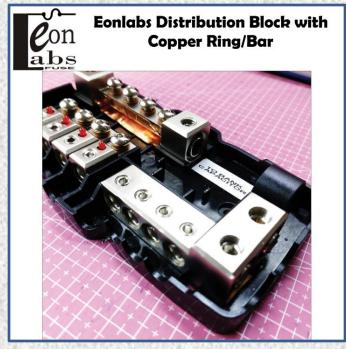

#### **Eonlabs Distribution Block**

Good Distribution Block are important to give all Juice power from the DC electricity, Eonlabs Distribution Block are optimisized with copper bar and ring to enhance contact surface from fuse to all other Equipment