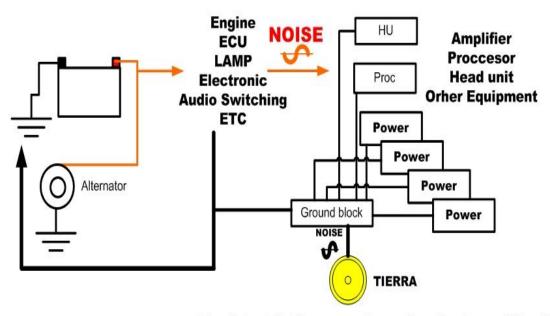

#### **EonLabs Tierra**

AS we know that noise is go from positive side of DC current to negative side of DC

Its need Long Run to noise to return to Negative pole in the battery
This noise here is the noise from switching or other interfence
from other DC equipment in car

The Noise That's appear from other Equipment like ECU etc are drain to the TIERRA that's work as nearest Real Ground.

The Result is more cleaner Sound, powerfull Dinamic, darker Background and realistic Imaging, more Information from your system