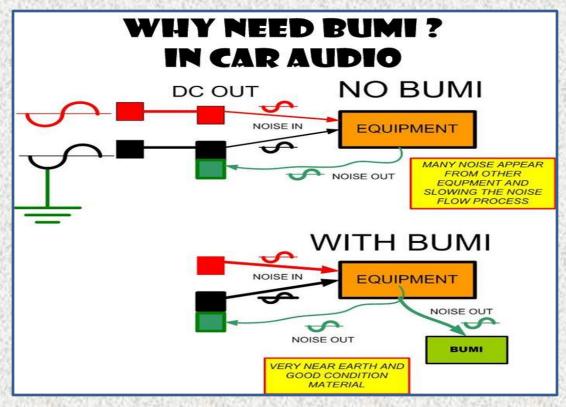

#### **EonLabs Tierra**

AS we know that noise is go from positive side of DC current to negative side of DC

Its need Long Run to noise to return to Negative pole in the battery
This noise here is the noise from switching or other interfence
from other DC equipment in car

The Noise That's appear from other Equipment like ECU etc are drain to the TIERRA that's work as nearest Real Ground.

The Result is more cleaner Sound, powerfull Dinamic, darker Background and realistic Imaging, more Information from your system