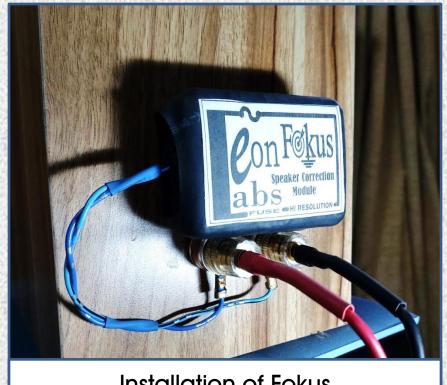

**Speaker Correction Module** 



In audio, signals travel virtually without distortion through the electronic circuitry to the output terminals, But once the signal starts traveling beyond the output terminals and through the speaker wires, it encounters load resistance, producing a ringing, high-frequency distortion. EonLabs Focus Speaker Corection Modules remove this harsh noise forever. Simply by connecting the appropriate EonLabs Focus device to your loudspeaker input, noise just disappears, and sound you didn't know was there springs to vivid life. Music becomes more cleanly delineated, right down to the least nasal and metallic vocal, giving the sweetest, clearest signal you've ever experienced. And most important thing you get is more Rich and Luxury sound like never before .







Installation of Fokus in Home Audio

## **EonLabs Fokus Lite**





#### **AMBA**

#### -AMBA-

Go to the next Level Audio Performance,

Give your Audio/Car Audio system a huge increase. With AMBA 3 sets system you will get wider listening room , more energy and more information of the recording.

Give the Performer on your software more size , precision , location and more depth so you can easily locate musician in the stage











#### **AMBA**







#### Tierra Murnino

Clean DC Current is essential to have Good Audio performance, Tierra Murnino is came for That, its have almost 2 Farads of DC Filter and some circuit to maintenance the original tone of the Sound, beside that Tierra Murnino have Tierra inside, so the positive side of DC electricity and Negative side are both clean