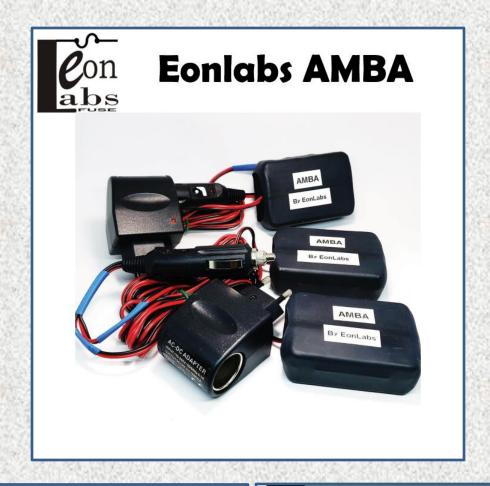

#### **AMBA**

#### -AMBA-

Go to the next Level Audio Performance,

Give your Audio/Car Audio system a huge increase. With AMBA 3 sets system you will get wider listening room , more energy and more information of the recording.