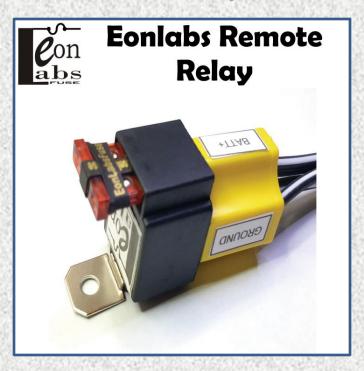

have Tierra inside, so the positive side of DC electricity and Negative side are both cleaned.





#### **EonLabs TD Acoustics**





#### **Eonlabs Rubber Audio**

In Home Audio people ussually use Spike to eliminate rumble of box speaker that will be ruin the sound.

In car we cant use that spike because it will ruin the car.

Introducing Rubber Audio which work like spike in home audio , its eliminates the rumble distortion so the speaker can sound what its must be.

the result more clean bass, clean midrange and tweeter.





Installation of Rubber Audio in Home Audio



Installation of Rubber Audio in Car Audio

## **EonLabs CapBank HU**





Installation of EonLbas CapBank HU in Car Audio Head UnitHome Audio

## Eon Labs Audio Performance Boosters





## **EonLabs Relay Remote**



#### **Eonlabs Distribution Block**

Good Distribution Block are important to give all Juice power from the DC electricity, Eonlabs Distribution Block are optimisized with copper bar and ring to enhance contact surface from fuse to all other Equipment