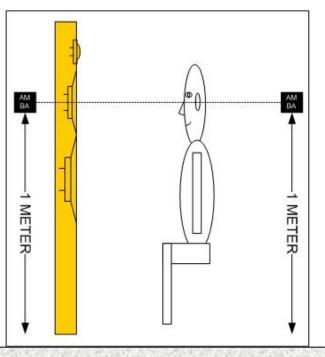

#### -AMBA-

Go to the next Level Audio Performance,

Give your Audio/Car Audio system a huge increase. With AMBA 3 sets system you will get wider listening room , more energy and more information of the recording.

Give the Performer on your software more size , precision , location and more depth so you can easily locate musician in the stage