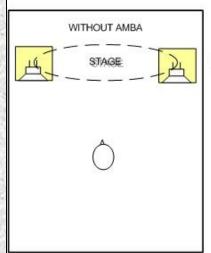

#### -AMBA-

Go to the next Level Audio Performance,

Give your Audio/Car Audio system a huge increase. With AMBA 3 sets system you will get wider listening room , more energy and more information of the recording.

Give the Performer on your software more size , precision , location and more depth so you can easily locate musician in the stage