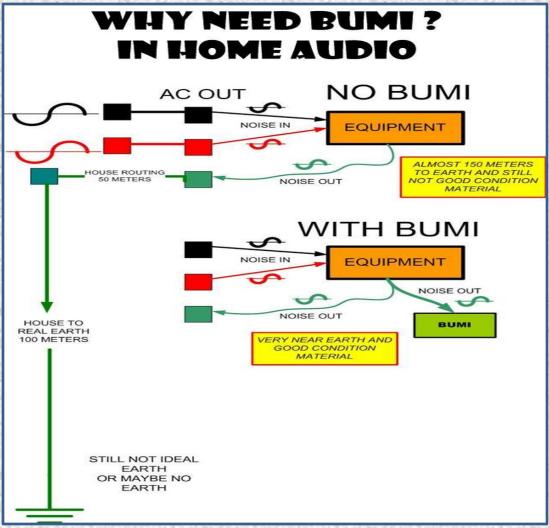

#### **EonLabs Tierra**

AS we know that noise is go from positive side of DC current to negative side of DC

Its need Long Run to noise to return to Negative pole in the battery
This noise here is the noise from switching or other interfence
from other DC equipment in car

The Noise That's appear from other Equipment like ECU etc are drain to the TIERRA that's work as nearest Real Ground.

The Result is more cleaner Sound, powerfull Dinamic, darker Background and realistic Imaging, more Information from your system

#### **EonLabs Tierra**

Installation of Tierra In Car Battery Negative Pole

Installation of Tierra in Ground Block

Installation of Tierra in Home Audio