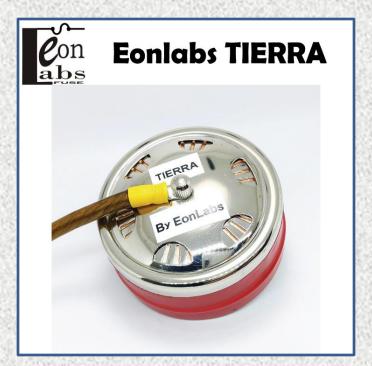

#### **EonLabs Tierra**

AS we know that noise is go from positive side of DC current to negative side of DC

Its need Long Run to noise to return to Negative pole in the battery
This noise here is the noise from switching or other interfence
from other DC equipment in car

The Noise That's appear from other Equipment like ECU etc are drain to the TIERRA that's work as nearest Real Ground.

The Result is more cleaner Sound, powerfull Dinamic, darker Background and realistic Imaging, more Information from your system