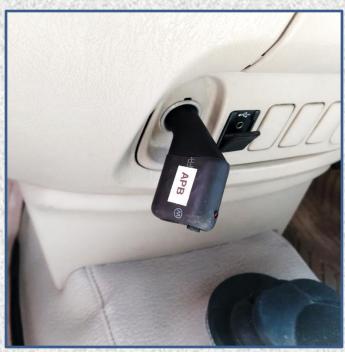

und, beside that Tierra Murnino have Tierra inside, so the positive side of DC electricity and Negative side are both cleaned.





#### **EonLabs TD Acoustics**





#### **Eonlabs Rubber Audio**

In Home Audio people ussually use Spike to eliminate rumble of box speaker that will be ruin the sound.

In car we cant use that spike because it will ruin the car.

Introducing Rubber Audio which work like spike in home audio , its eliminates the rumble distortion so the speaker can sound what its must be.

the result more clean bass, clean midrange and tweeter.





Installation of Rubber Audio in Home Audio



Installation of Rubber Audio in Car Audio

## **EonLabs CapBank HU**





Installation of EonLbas CapBank HU in Car Audio Head UnitHome Audio

## Eon Labs Audio Performance Boosters





## **EonLabs Relay Remote**



#### **Eonlabs Distribution Block**

Good Distribution Block are important to give all Juice power from the DC electricity, Eonlabs Distribution Block are optimisized with copper bar and ring to enhance contact surface from fuse to all other Equipment