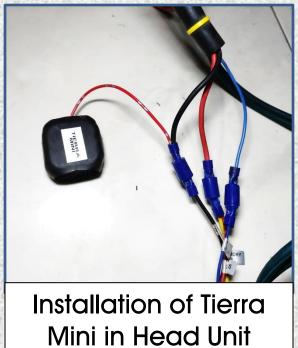

#### **Eonlabs BUMI MINI**







Installation of BUMI Mini In Power Amp

#### **EonLabs Tierra**





AS we know that noise is go from positive side of DC current to negative side of DC

Its need Long Run to noise to return to Negative pole in the battery
This noise here is the noise from switching or other interfence
from other DC equipment in car



The Noise That's appear from other Equipment like ECU etc are drain to the TIERRA that's work as nearest Real Ground.

The Result is more cleaner Sound, powerfull Dinamic, darker Background and realistic Imaging, more Information from your system

#### **EonLabs Tierra**





Installation of Tierra In Car Battery Negative Pole



Installation of Tierra in Ground Block



Installation of Tierra in Home Audio

#### **EonLabs Tierra Mini**







Installation of Tierra Mini in Power AMP

#### **EonLabs Fokus**



## Føkus

**Speaker Correction Module** 



In audio, signals travel virtually without distortion through the electronic circuitry to the output terminals, But once the signal starts traveling beyond the output terminals and through the speaker wires, it encounters load resistance, producing a ringing, high-frequency distortion. EonLabs Focus Speaker Corection Modules remove this harsh noise forever. Simply by connecting the appropriate EonLabs Focus device to your loudspeaker input, noise just disappears, and sound you didn't know was there springs to vivid life. Music becomes more cleanly delineated, right down to the least nasal and metallic vocal, giving the sweetest, clearest signal you've ever experienced. And mo