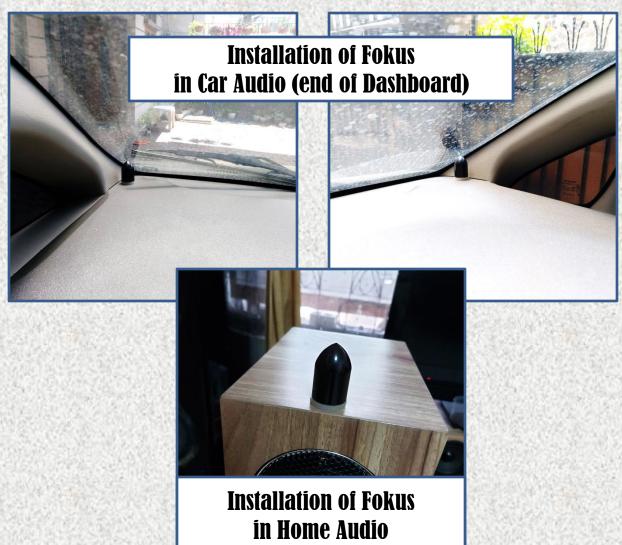

#### **EonLabs Fokus**

## Føkus

**Speaker Correction Module** 

In audio, signals travel virtually without distortion through the electronic circuitry to the output terminals, But once the signal starts traveling beyond the output terminals and through the speaker wires, it encounters load resistance, producing a ringing, high-frequency distortion. EonLabs Focus Speaker Corection Modules remove this harsh noise forever. Simply by connecting the appropriate EonLabs Focus device to your loudspeaker input, noise just disappears, and sound you didn't know was there springs to vivid life. Music becomes more cleanly delineated, right down to the least nasal and metallic vocal, giving the sweetest, clearest signal you've ever experienced. And most important thing you get is more Rich and Luxury sound like never before .

Installation of Fokus in Home Audio