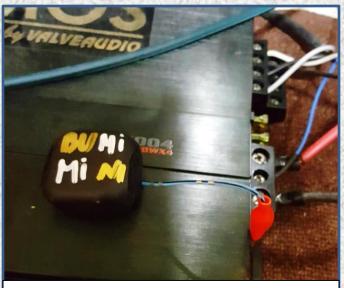

- 100 Amperes

#### **EonLabs Fuses Mini ANL**







- 20 Amperes
- 30 Amperes
- 40 Amperes
- 50 Amperes
- 60 Amperes
- 80 Amperes
- 100 Amperes
- 150 Amperes
- 200 Amperes

## **EonLabs Fuses ATO type**







- 5 Amperes
- 7.5 Amperes
- 10 Amperes
- 15 Amperes
- 20 Amperes
- 25 Amperes
- 30 Amperes
- 40 Amperes

#### **EonLabs Fuses ATM**







- 5 Amperes
- 7.5 Amperes
- 10 Amperes
- 15 Amperes
- 20 Amperes
- 25 Amperes
- 30 Amperes

# EonLabs Fuses Low Profile ATM









- . Fuse Rating:
- 5 Amperes
- 7.5 Amperes
- 10 Amperes
- 15 Amperes
- 20 Amperes
- 25 Amperes
- 30 Amperes

#### **EonLabs BUMI**





#### **EonLabs Bumi Head Unit**





#### **EonLabs BUMI Power and Proc**





#### **EonLabs BUMI HDMI**





**新** 

#### **EonLabs BUMI USB**



#### **Eonlabs BUMI MINI**







Installation of BUMI Mini In Power Amp

#### **EonLabs Tierra**





AS we know that noise is go from positive side of DC current to negative side of DC

Its need Long Run to noise to return to Negative pole in the battery
This noise here is the noise from switching or other interfence
from other DC equipment in car



The Noise That's appear from other Equipment like ECU etc are drain to the TIERRA that's work as nearest Real Ground.

The Result is more cleaner Sound, powerfull Dinamic, darker Background and realistic Imaging, more Information from your system

#### **EonLabs Tierra**





Installation of Tierra In Car Battery Negative Pole



Installation of Tierra in Ground Block



Installation of Tierra in Home Audio

#### **EonLabs Tierra Mini**







Installation of Tierra Mini i