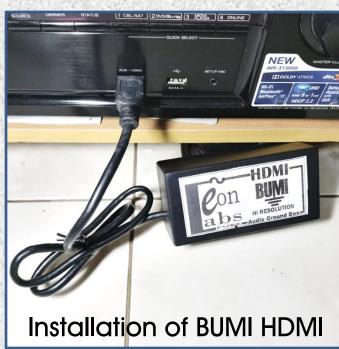

- 20 Amperes
- 40 Amperes
- 60 Amperes
- 70 Amperes
- 80 Amperes
- 100 Amperes

#### **EonLabs Fuses Mini ANL**







- 20 Amperes
- 30 Amperes
- 40 Amperes
- 50 Amperes
- 60 Amperes
- 80 Amperes
- 100 Amperes
- 150 Amperes
- 200 Amperes

## **EonLabs Fuses ATO type**







- 5 Amperes
- 7.5 Amperes
- 10 Amperes
- 15 Amperes
- 20 Amperes
- 25 Amperes
- 30 Amperes
- 40 Amperes

#### **EonLabs Fuses ATM**







- 5 Amperes
- 7.5 Amperes
- 10 Amperes
- 15 Amperes
- 20 Amperes
- 25 Amperes
- 30 Amperes

# EonLabs Fuses Low Profile ATM









- . Fuse Rating:
- 5 Amperes
- 7.5 Amperes
- 10 Amperes
- 15 Amperes
- 20 Amperes
- 25 Amperes
- 30 Amperes

#### **EonLabs BUMI**





#### **EonLabs Bumi Head Unit**





#### **EonLabs BUMI Power and Proc**





#### **EonLabs BUMI HDMI**





**新** 

#### **EonLabs BUMI USB**



#### **Eonlabs BUMI MINI**







Installation of BUMI Mini In Power Amp

#### **EonLabs Tierra**





AS we know that noise is go from positive side of DC current to negative side of DC

Its need Long Run to noise to return to Negative pole in the battery
This noise here is the noise from switching or other interfence
from other DC equipment in car



The Noise That's appear from other Equipment like ECU etc are drain to the TIERRA that's work as nearest Real Ground.

The Result is more cleaner Sound, powerfull Dinamic, darker Background and realistic Imaging, more Information from your system

#### **EonLabs Tierra**





Installation of Tierra In Car Battery Negative Pole



Installation of Tierra in Ground Block



Installation of Tierra in Home A