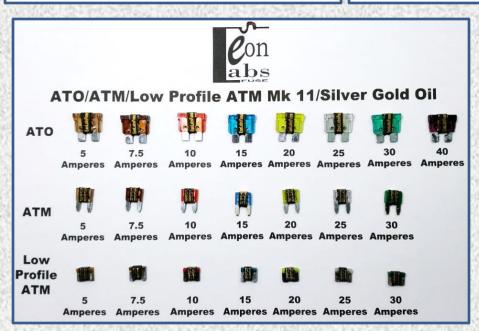

## **EonLabs Fuses ATO type**

- 5 Amperes
- 7.5 Amperes
- 10 Amperes
- 15 Amperes
- 20 Amperes
- 25 Amperes
- 30 Amperes
- 40 Amperes

#### **EonLabs Fuses ATM**

- 5 Amperes
- 7.5 Amperes
- 10 Amperes
- 15 Amperes
- 20 Amperes
- 25 Amperes
- 30 Amperes

# EonLabs Fuses Low Profile ATM

- . Fuse Rating:
- 5 Amperes
- 7.5 Amperes
- 10 Amperes
- 15 Amperes
- 20 Amperes
- 25 Amperes
- 30 Amperes