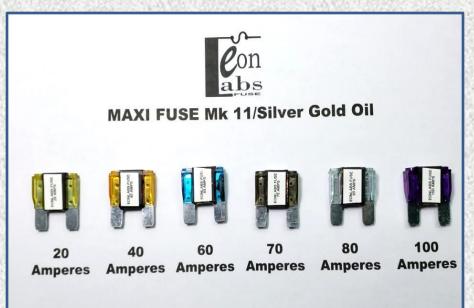

#### **EonLabs MaxiFuse**

- 20 Amperes
- 40 Amperes
- 60 Amperes
- 70 Amperes
- 80 Amperes
- 100 Amperes